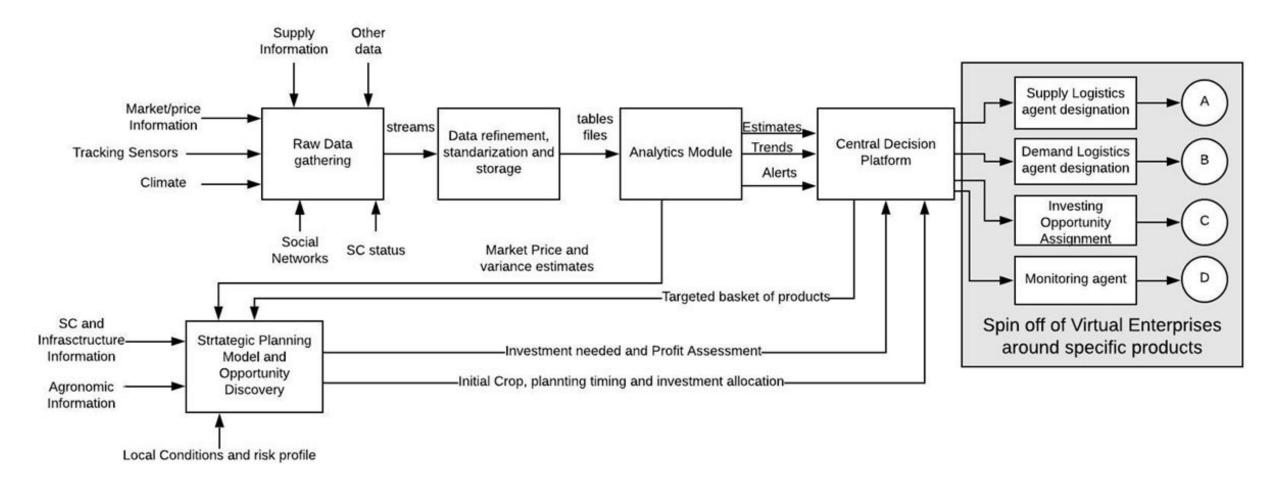

#### **Platform Scope**

#### **Elements**

- □ Data Collection, Processing and Visualization
- Assessment of Opportunities
- ☐ Formation of Virtual Enterprises
- Matching Investors with Right Opportunities
- □ Transparency
- Traceability