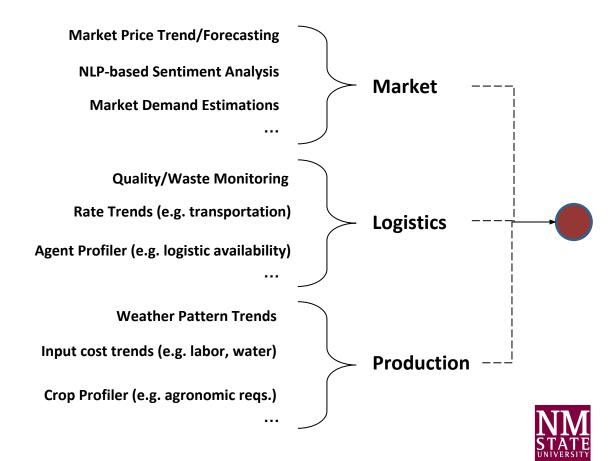

| (12 months)   |
| Open Access Planting and Planning Module(1                     | 2-16 months)  |
| Initial Market Intelligence and Analytics Module               | (18 months)   |
| Beta Prototype of Supply Side Platform                         | (24 months)   |
| Initial Market Negotiation Platform(2                          | 24-26 months) |
| Prototype of Integrated Platform(2                             | 24-32 months) |





#### **Platform Scope**



#### **Elements**

- □ Data Collection, Processing and Visualization
- Assessment of Opportunities
- ☐ Formation of Virtual Enterprises
- Matching Investors with Right Opportunities
- □ Transparency
- Traceability

#### **Automated Data Monitoring and Retrieval**



#### **Automated Processing and Analytics**





#### **Opportunity Construction and Assessment**



#### **Matching Investors with Vetted Opportunities**



#### Virtually-Enabled, Enterprise Formation



### ... With Transparency in Mind

**Planting/Harvesting Schedules** 

**Logistics/Transportation Routing** 

**Market Selection** 

**Agent Identification** 

**Service Level/Product Requirements** 

**Investment Requirements** 

**Profitability Estimation** 

**Minimum Negotiation Requirements** 

**Risk Assessment** 





- Requirements
- ✓ Levels



- Enablement mechanisms
- ✓ Hands-off vs. "Fairness"









SC Design

Constructor



# Thank you.



#### Research presented partially sponsored by:















## Example