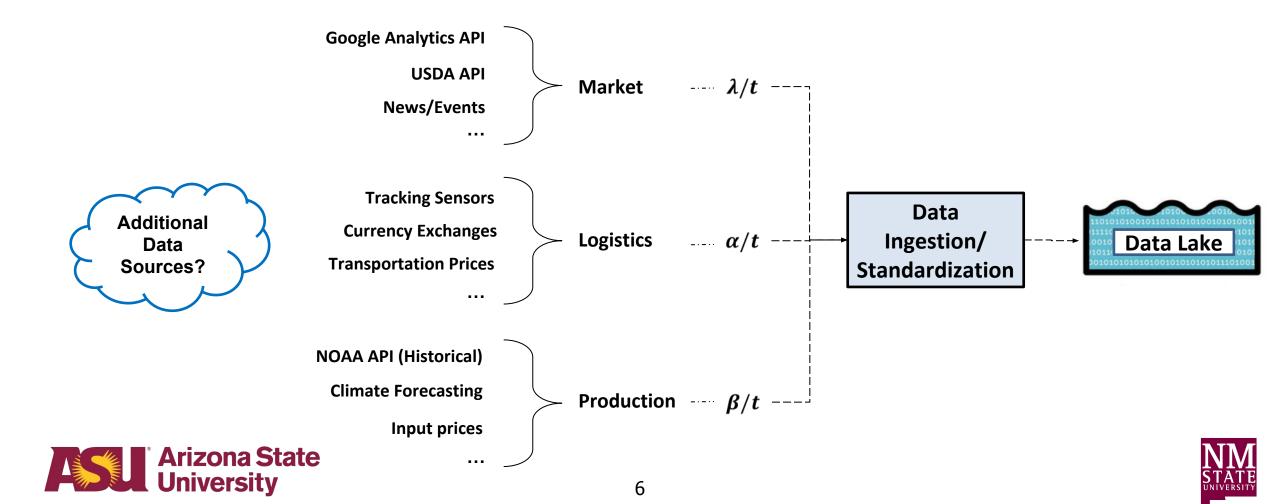

s) |
| Open Access Agronomic-Potential Module                         | (12 months)   |
| Open Access Planting and Planning Module(1                     | 2-16 months)  |
| Initial Market Intelligence and Analytics Module               | (18 months)   |
| Beta Prototype of Supply Side Platform                         | (24 months)   |
| Initial Market Negotiation Platform(2                          | 24-26 months) |
| Prototype of Integrated Platform(2                             | 24-32 months) |





#### **Platform Scope**



#### **Elements**

- □ Data Collection, Processing and Visualization
- Assessment of Opportunities
- ☐ Formation of Virtual Enterprises
- Matching Investors with Right Opportunities
- □ Transparency
- Traceability

#### **Automated Data Monitoring and Retrieval**



#### **Automated Processing and Analytics**





#### **Opportunity Construction and Assessment**



#### **Matching Investors with Vetted Opportunities**



#### Virtually-Enabled, Enterprise Formation



### ... With Transparency in Mind

**Planting/Harvesting Schedules** 

**Logistics/Transportation Routing** 

**Market Selection** 

**Agent Identification** 

**Service Level/Product Requirements** 

**Investment Requirements** 

**Profitability Estimation** 

**Minimum Negotiation Requirements** 

**Risk Assessment** 





- Requirements
- ✓ Levels



- Enablement mechanisms
- ✓ Hands-off vs. "Fairness"









SC Design

Constructor



# Thank you.



#### Research presented partially sponsored by:















## Example