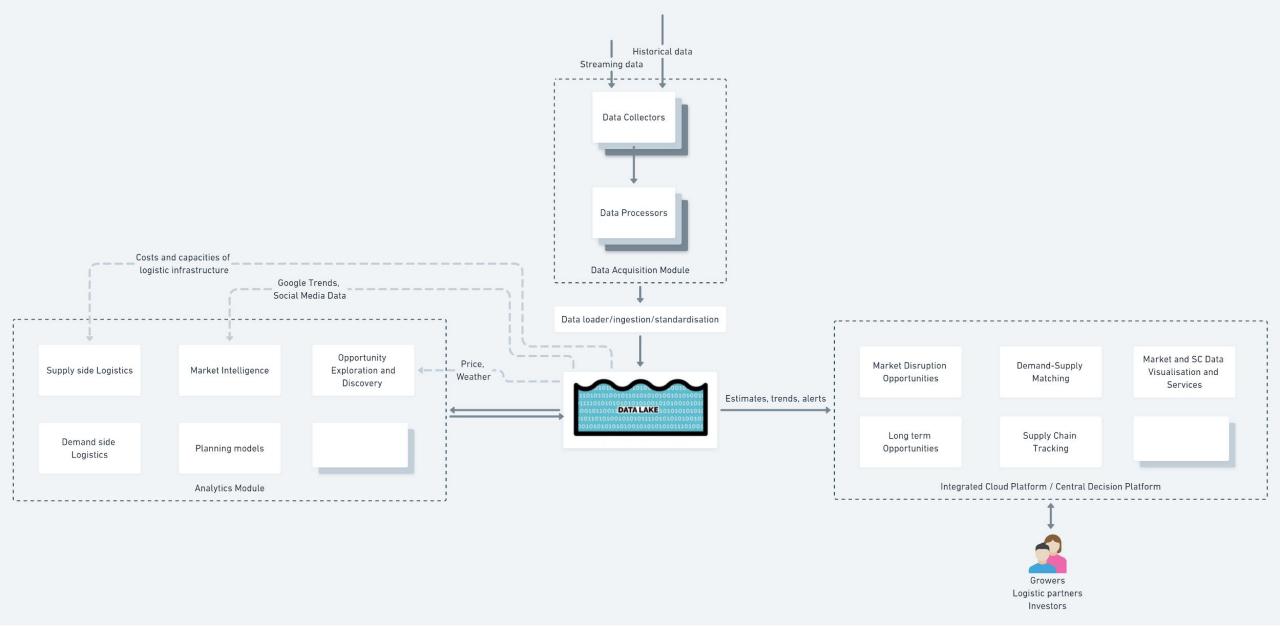

## **Deliverables**

| Initial Data Dictionaries of Market and Logistics Data Streams | (6 months)    |
|----------------------------------------------------------------|---------------|
| Initial Platform for Market and Logistics Data(1               | 12-16 months) |
| Open Access Agronomic-Potential Module                         | (12 months)   |
| Open Access Planting and Planning Module(1                     | 2-16 months)  |
| Initial Market Intelligence and Analytics Module               | (18 months)   |
| Beta Prototype of Supply Side Platform                         | (24 months)   |
| Initial Market Negotiation Platform(2                          | 24-26 months) |
| Prototype of Integrated Platform(2                             | 24-32 months) |

#### **Elements**

- □ Data Collection, Processing and Visualization
- Assessment of Opportunities
- ☐ Formation of Virtual Enterprises
- Matching Investors with Right Opportunities
- □ Transparency
- Traceability